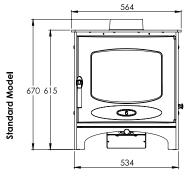

---|
| EFFICIENCY           | 76.9%                                                                   |
| FLUE OUTLET          | Top or rear 150mm (6") diameter                                         |
| CO EMISSIONS         | 0.14%                                                                   |
| LOG LENGTH           | 380mm                                                                   |
| WEIGHT               | Low Stand 115kg<br>Store stand 124kg                                    |
| COLOURS              | Black, Blue, Green, Brown, Bronze<br>Almond, Pewter or Gunmetal         |
| OPTIONAL ACCESSORIES | Ash carrier<br>Vertical rear flue connector<br>Grate Kit<br>Store Stand |
| J DEFRA smoke C C    |                                                                         |











Front



Side



Rear