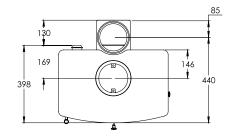

-----|
| EFFICIENCY           | 76.9%                                                                   |
| FLUE OUTLET          | Top or rear 150mm (6") diameter                                         |
| CO EMISSIONS         | 0.14%                                                                   |
| LOG LENGTH           | 380mm                                                                   |
| WEIGHT               | Low Stand 115kg<br>Store stand 124kg                                    |
| COLOURS              | Black, Blue, Green, Brown, Bronze<br>Almond, Pewter or Gunmetal         |
| OPTIONAL ACCESSORIES | Ash carrier<br>Vertical rear flue connector<br>Grate Kit<br>Store Stand |
| J DEFRA smoke C C    |                                                                         |











Front



Side



Rear