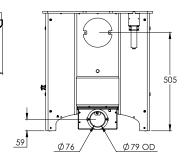

| EFFICIENCY           | 76.9%                                                                   |
| FLUE OUTLET          | Top or rear 150mm (6") diameter                                         |
| CO EMISSIONS         | 0.14%                                                                   |
| LOG LENGTH           | 380mm                                                                   |
| WEIGHT               | Low Stand 115kg<br>Store stand 124kg                                    |
| COLOURS              | Black, Blue, Green, Brown, Bronze<br>Almond, Pewter or Gunmetal         |
| OPTIONAL ACCESSORIES | Ash carrier<br>Vertical rear flue connector<br>Grate Kit<br>Store Stand |
| J DEFRA smoke C C    |                                                                         |











Front



Side



Rear