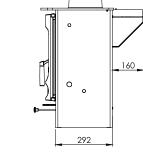

-|
| EFFICIENCY           | 76.9%                                                                   |
| FLUE OUTLET          | Top or rear 150mm (6") diameter                                         |
| CO EMISSIONS         | 0.14%                                                                   |
| LOG LENGTH           | 380mm                                                                   |
| WEIGHT               | Low Stand 115kg<br>Store stand 124kg                                    |
| COLOURS              | Black, Blue, Green, Brown, Bronze<br>Almond, Pewter or Gunmetal         |
| OPTIONAL ACCESSORIES | Ash carrier<br>Vertical rear flue connector<br>Grate Kit<br>Store Stand |
| J DEFRA smoke C C    |                                                                         |











Front



Side



Rear