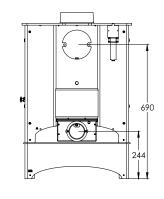

## charnwood

The C-Seven is a new 7.6kW wood burning stove from Charnwood. The stove features one single air control for exceptonal clean burning and outstanding efficiency.

The stove is DEFRA exempted allowing wood to be burnt in smoke control areas. It also features an outlet for drawing air in externally. This improves performance and efficiency.

POR ENTERPRISE 2009

| OUTPUT               | 7.6kW (range 6-8kW)                                                     |
|----------------------|-------------------------------------------------------------------------|
| EFFICIENCY           | 76.9%                                                                   |
| FLUE OUTLET          | Top or rear 150mm (6") diameter                                         |
| CO EMISSIONS         | 0.14%                                                                   |
| LOG LENGTH           | 380mm                                                                   |
| WEIGHT               | Low Stand 115kg<br>Store stand 124kg                                    |
| COLOURS              | Black, Blue, Green, Brown, Bronze<br>Almond, Pewter or Gunmetal         |
| OPTIONAL ACCESSORIES | Ash carrier<br>Vertical rear flue connector<br>Grate Kit<br>Store Stand |
| J DEFRA smoke C C    |                                                                         |