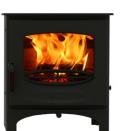

## charnwood

The C-Seven is a new 7.6kW wood burning stove from Charnwood. The stove features one single air control for exceptonal clean burning and outstanding efficiency.

The stove is DEFRA exempted allowing wood to be burnt in smoke control areas. It also features an outlet for drawing air in externally. This improves performance and efficiency.