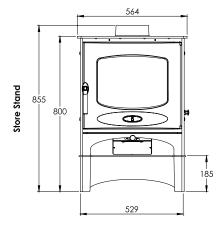

EFFICIENCY           | 76.9%                                                                   |
| FLUE OUTLET          | Top or rear 150mm (6") diameter                                         |
| CO EMISSIONS         | 0.14%                                                                   |
| LOG LENGTH           | 380mm                                                                   |
| WEIGHT               | Low Stand 115kg<br>Store stand 124kg                                    |
| COLOURS              | Black, Blue, Green, Brown, Bronze<br>Almond, Pewter or Gunmetal         |
| OPTIONAL ACCESSORIES | Ash carrier<br>Vertical rear flue connector<br>Grate Kit<br>Store Stand |
| J DEFRA smoke C C    |                                                                         |











Front



Side



Rear