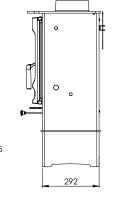

CY           | 76.9%                                                                   |
| FLUE OUTLET          | Top or rear 150mm (6") diameter                                         |
| CO EMISSIONS         | 0.14%                                                                   |
| LOG LENGTH           | 380mm                                                                   |
| WEIGHT               | Low Stand 115kg<br>Store stand 124kg                                    |
| COLOURS              | Black, Blue, Green, Brown, Bronze<br>Almond, Pewter or Gunmetal         |
| OPTIONAL ACCESSORIES | Ash carrier<br>Vertical rear flue connector<br>Grate Kit<br>Store Stand |
| J DEFRA smoke C C    |                                                                         |











Front



Side



Rear